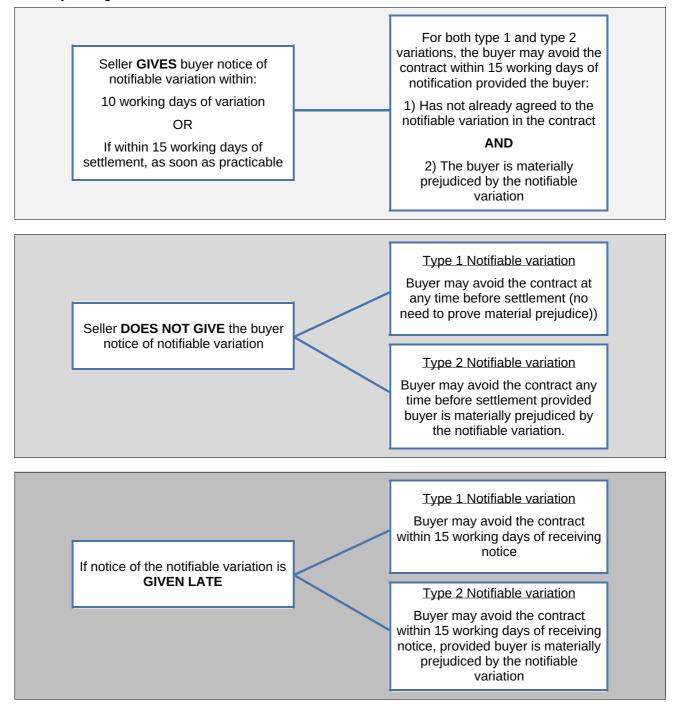

r-
  - (i) enters into a contract for the provision of services or amenities to the strata company or to members of the strata company or a contract that is otherwise likely to affect the rights of the buyer; OR
  - (ii) varies an existing contract of that kind in a way that is likely to affect the rights of the buyer
- The current/proposed scheme by-laws are modified.
- A lease, licence, right or privilege over the common property in the strata titles scheme is granted or varied.
- Any other event classified by the regulations as a type 2 notifiable variation.

See section 161 and 162 of the Act for further details.

Regulation 106 describes when certain notifiable variations are deemed to have occurred.



The buyer's right to avoid the contract for notifiable variations is as follows:



See section 163 of the Act for special protections which apply if the lot has not yet been created by the registration of the scheme or an amendment of the scheme - that is, an 'off the plan' sale.

### **Buyer's right to postpone settlement**

The buyer has a right to postpone settlement date of the contract for the sale and purchase of the lot, by providing written notice to the seller, if the seller has not complied with their obligation to provide pre-contractual information or particulars of a notifiable variation to the buyer. The buyer may postpone settlement date by no more than 15 working days after the latest date that the seller complies with the relevant disclosure requirement.





### Disputes about avoidance rights to be heard in the State Administrative Tribunal

If the b