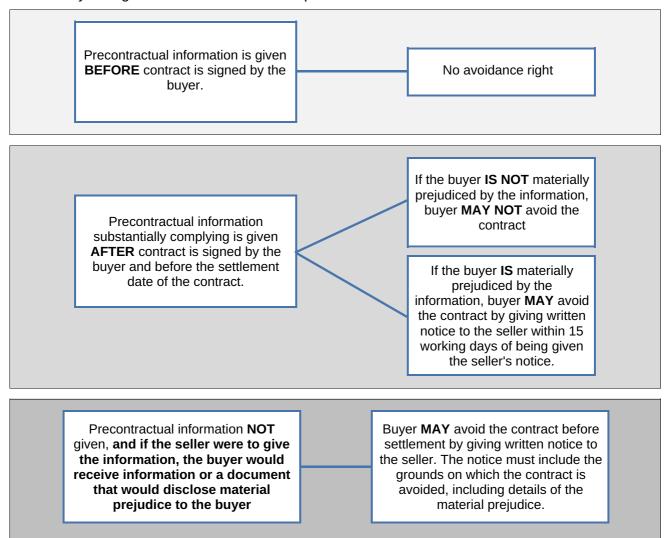

r lot, as you will be responsible for repairing and maintaining it, whereas the strata company will generally be responsible for the common property, unless there are by-laws which set out something different.

A buyer may consider seeking more information about the lot, the strata company and the strata / survey-strata scheme by asking the seller to provide it, or by making an application to the strata company for more information under section 107 of the Act.

The buyer should consider reading Landgate's publication *A Guide to Strata Titles* as this provides extra information about schemes.

Buyer's avoidance and other rights

### Avoidance for failure to give precontractual information to the buyer

The buyer's right to avoid the contract for precontractual information is as follows:





### **Avoidance rights for notifiable variations**

After the buyer has signed the contract, it is possible a particular type of event known as a type 1 or type 2 notifiable variation may occur. If this happens, the seller must provide written notice of the variation to the buyer before the proposed settlement date.

Type 1 and Type 2 notifiable variations are as follows:

### Type 1 Notifiable Variation

### The area or size of the lot/proposed lot is reduced by 5% or more from the area or size notified to the buyer before the buyer entered into the contract.

- The proportion that the unit entitlement, or a reasonable estimate of the unit entitlement of the lot bears to the sum of the unit entitlements of all the lots is increased/decreased by 5% or more in comparison to that which w